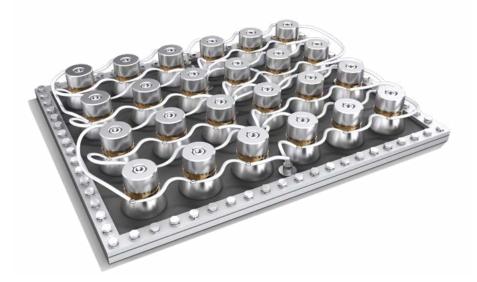

# SONOPLATE MULTI

PLATE TRANSDUCER

The plate transducer Sonoplate Multi grants the highest degree of flexibility. Its three frequencies allow for a 3-stage cleaning process from course, fine to ultra-fine or for the cleaning of different work pieces.

### **TECHNOLOGIES, FUNCTIONS, BENEFITS**

- Three frequencies
- Smaller design through multi-frequency resonators
- Design concept transducer = tank allows for best possible space utilization
- High degree of customization to fit customer cleaning tanks and units of various shapes