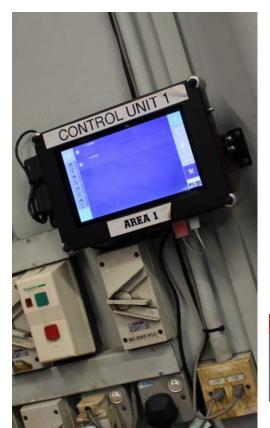

#### **DETAILS**

CONTROL UNIT 2.0 is available in a wall-mounted version or in the MOBILE CONTROL UNIT 2.0 version. All work orders and task information are optional, in order to enable an operation in a few seconds.