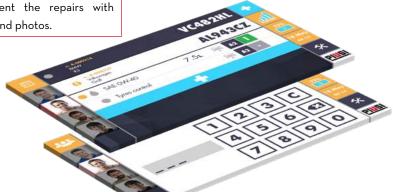

HOSE REELS

**ACCESSORIES** 

MERCHANDISE

TASK SELECTION

displayed on one line.

All data relating to the task are

Document the repairs with notes and photos.