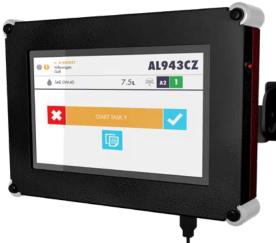

#### **MANAGEMENT**

With just a click the operator can accept the work task, displaying all the details and specifying, if necessary, which fluid will be used and the preset quantity. On completion, each work task is closed and recorded.

#### **PIN NUMBER**

To identify the operator who is performing a task at any time.