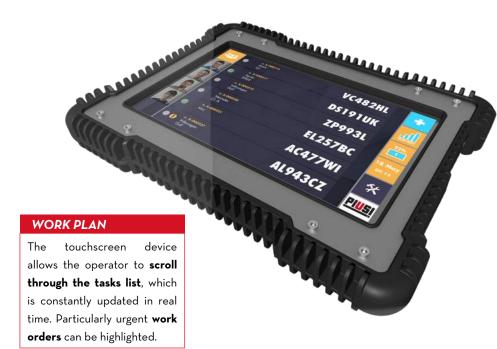

## **FEATURES** • RUGGED CASE (MOBILE VERSION)

- TOUCHSCREEN DISPLAY
- READY TO USE
- WALL VERSION

The CONTROL UNIT 2.0 is the MCO2.0 system operator interface. It is available in 2 different versions: mobile and fixed. It allows to scroll through the Work Orders list which is constantly updated by the system.

#### **MANAGEMENT**

With just a click the operator can accept the work task, displaying all the details and specifying, if necessary, which fluid will be used and the preset quantity. On completion, each work task is closed and recorded.

### **FLEXIBILITY**

The operators can add work orders and tasks directly from the CONTROL UNIT 2.O, using the flexible system and keeping track of every action taken.