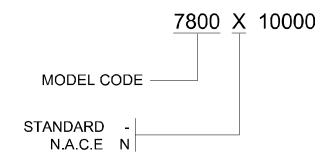

| O-RING      | FLUOROCARBON  |
| 4*   | 1        | O-RING      | FLUOROCARBON  |
| 5    | 1        | POPPET      | 17-4 ST. STL. |
| 6    | 1        | SPRING      | 316 ST. STL.  |

\* INDICATES ITEMS IN THE REPAIR KIT

# SPECIFICATIONS

| VALVE BODY MAXIMUM<br>WORKING PRESSUIRE | 10,000 PSI (689.5 BAR) |  |
|-----------------------------------------|------------------------|--|
| CRACKING PRESSURE                       | 5 PSI (0.34 BAR)       |  |
| AMBIENT TEMPERATURE<br>RANGE            | -20 TO 250° F          |  |
|                                         | -29 TO 122° C          |  |
| Cv FACTOR                               | 2.0                    |  |

# **REPAIR KIT**

• 78-004-000

OTHER TEMPERATURE RANGES AND SEAL COMPOUNDS AVAILABLE UPON REQUEST

# **ORDERING CODE**



1209 DISTRIBUTORS ROW NEW ORLEANS, LA 70123