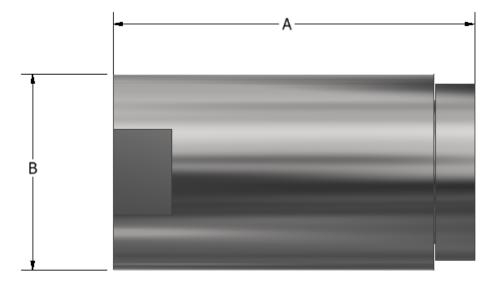

#### DIMENSIONS

| А          | 2.31″ (58.7 mm) |  |
|------------|-----------------|--|
| В          | 1.25″ (31.8 mm) |  |
| PORT SIZES | 1/4" FNPT       |  |
| WEIGHT     | 10.6 oz (301 g) |  |

1209 DISTRIBUTORS ROW NEW ORLEANS, LA 70123