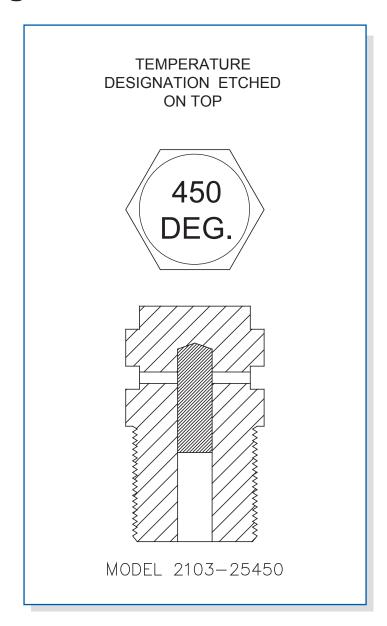

#### **GENERAL DESCRIPTION:**

The Ruelco Fuse Plug is a heat sensitive device designed to vent control pressure. The sensing temperature of the fusible material is clearly marked on each fuse plug to assure proper identification.

#### **OPTIONS**

- 1/4" and 3/8" MNPT Sizes
- 450° F sensing temperature