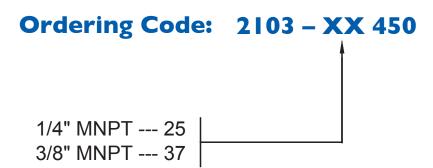

# RUELCO



## **High Pressure Fuse Plug**

### **Temperature Sensor Model 2103**

#### **FEATURES**

- 316 Stainless Steel Construction (models to N.A.C.E. MRO175 available)
- Leak Free Seal
- Small Compact Design
- Max. W.P. 6,000 psi

#### **OPTIONS**

- 1/4" and 3/8" MNPT Sizes
- 450° F sensing temperature

#### **GENERAL DESCRIPTION:**

The Ruelco Fuse Plug is a heat sensitive device designed to vent control pressure. The sensing temperature of the fusible material is clearly marked on each fuse plug to assure proper identification.

The Ruelco fuse plugs are available in 316 stainless steel with various sizes.