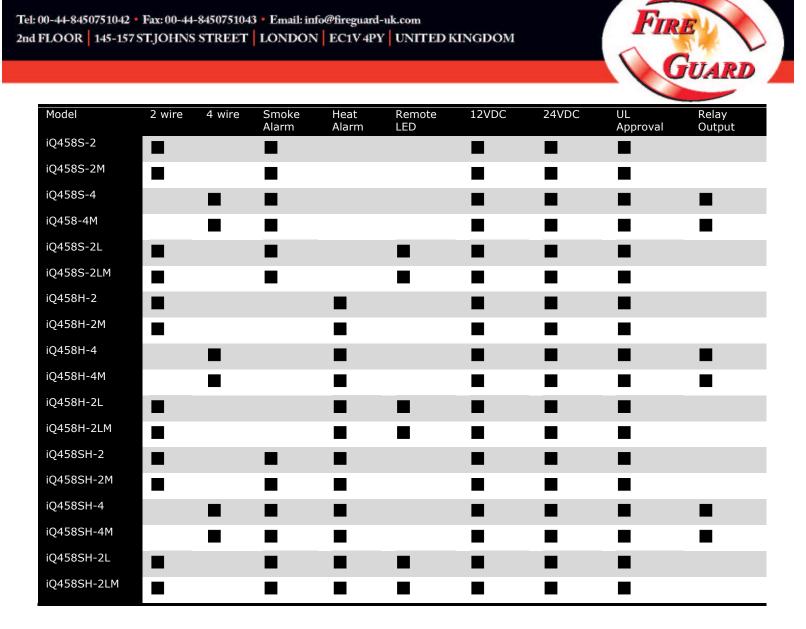

## iQ458 series Conventional Smoke detectors

Fireguard IQ series detectors are UL listed compatible with most of the panels.

Fireguard IQ series conventional smoke detectors are engineered to the best quality and durability in accordance with UL standards. They work with all conventional fire control panels and SECURITY panels. Series detector also comes as a multisensor smoke and heat detector. Your perfect choices of reliable smoke detectors that completely meet the strictest testing in UL lab.

## **Product Features**

- 2 or 4 wire model with universal voltage input (9-33V)
- Dual LEDs for 360° total visibility
- Advanced detection and discrimination algorithms
- Easy installation and maintenance
- Sleek low-profile design
- Durable sensor. No need for replacement
- SMD circuit board design
- N/C N/O selectable relay output
- Five-year limited warranty
- Regular 100 mm base or large 125 mm base