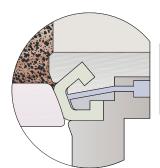

## PRINCIPLE OF OPERATION

The seat deflates during open and close, therefore avoiding contact with the plug and eliminating wear.

The seat inflates only when the plug is closed.
Providing more sealing surface and on even pressure distribution against the disc.