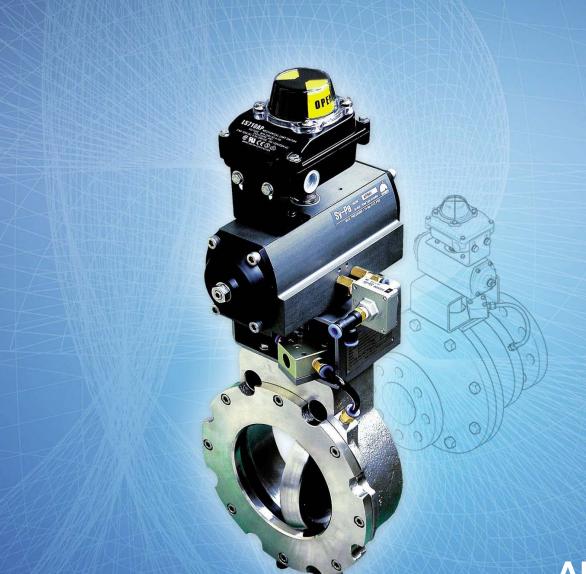

# Air-Plus®

**NEW GENERATION** | Inflatable Seat Valve



# DIMENSIONS







| Symbol | inch       | 2   | 3     | 4    | 6   | 8   | 10    | 12  | 14    | 16    | 18    | 20   | 24    | 32  | 40   |
|--------|------------|-----|-------|------|-----|-----|-------|-----|-------|-------|-------|------|-------|-----|------|
|        | mm         | 5   | 80    | 100  | 150 | 200 | 250   | 300 | 350   | 400   | 450   | 500  | 600   | 800 | 1000 |
| H1     |            | *   | *     | 382  | 455 | 506 | 560   | 585 | 650   | 699   | 763   | 828  | 927   | *   | *    |
| L      | .1         | *   | *     | 73.6 | 83  | 97  | 102   | 108 | 115.2 | 123.3 | 133.5 | 15.3 | 164.8 | *   | *    |
| D      |            | *   | *     | 175  | 240 | 290 | 355   | 400 | 445   | 483   | 538   | 593  | 697   | *   | *    |
| A1     |            | *   | *     | 24