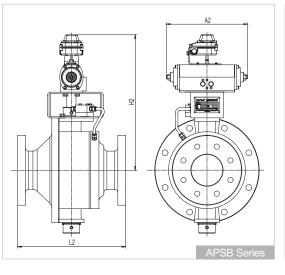

# DIMENSIONS

| Symbol | inch       | 2   | 3     | 4    | 6   | 8   | 10    | 12  | 14    | 16    | 18    | 20   | 24    | 32  | 40   |
|--------|------------|-----|-------|------|-----|-----|-------|-----|-------|-------|-------|------|-------|-----|------|
|        | mm         | 5   | 80    | 100  | 150 | 200 | 250   | 300 | 350   | 400   | 450   | 500  | 600   | 800 | 1000 |
| H1     |            | *   | *     | 382  | 455 | 506 | 560   | 585 | 650   | 699   | 763   | 828  | 927   | *   | *    |
| L      | .1         | *   | *     | 73.6 | 83  | 97  | 102   | 108 | 115.2 | 123.3 | 133.5 | 15.3 | 164.8 | *   | *    |
| D      |            | *   | *     | 175  | 240 | 290 | 355   | 400 | 445   | 483   | 538   | 593  | 697   | *   | *    |
| A1     |            | *   | *     | 244  | 282 | 282 | 366   | 366 | 450   | 450   | 450   | 828  | 828   | *   | *    |
| Н      | 12         | 408 | 457   | 483  | 530 | 613 | 682   | 787 | 812   | 865   | *     | *    | *     | *   | *    |
| L      | .2         | 212 | 270   | 317  | 422 | 477 | 521   | 565 | 667   | 814   | *     | *    | *     | *   | *    |
| А      | <b>\</b> 2 | 244 | 280   | 280  | 280 | 366 | 450   | 735 | 735   | 828   | *     | *    | *     | *   | *    |
| L3     |            | 107 | 129.5 | 146  | 189 | 225 | 263.5 | 295 | 321   | 373   | *     | *    | *     | *   | *    |

 $\times$ Dimensions, feature, specification, can be changed for the improvement of its performance. The \*indication is special order size.

363-19, Nusan-li, Yangchon-myeon, Gimpo-city, Gyeonggi-do, Korea Tel: +82-31-996-4133 Fax: +82-31-996-4134 http://www.dongjooAP.com E-mail: dongjooAP@dongjooAP.com