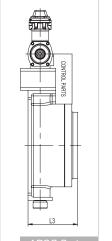

# DIMENSIONS

| Symbol | inch       | 2   | 3     | 4    | 6   | 8   | 10    | 12  | 14    | 16    | 18    | 20   | 24    | 32  | 40   |
|--------|------------|-----|-------|------|-----|-----|-------|-----|-------|-------|-------|------|-------|-----|------|
|        | mm         | 5   | 80    | 100  | 150 | 200 | 250   | 300 | 350   | 400   | 450   | 500  | 600   | 800 | 1000 |
| H1     |            | *   | *     | 382  | 455 | 506 | 560   | 585 | 650   | 699   | 763   | 828  | 927   | *   | *    |
| L      | .1         | *   | *     | 73.6 | 83  | 97  | 102   | 108 | 115.2 | 123.3 | 133.5 | 15.3 | 164.8 | *   | *    |
| D      |            | *   | *     | 175  | 240 | 290 | 355   | 400 | 445   | 483   | 538   | 593  | 697   | *   | *    |
| A1     |            | *   | *     | 244  | 282 | 282 | 366   | 366 | 450   | 450   | 450   | 828  | 828   | *   | *    |
| Н      | 12         | 408 | 457   | 483  | 530 | 613 | 682   | 787 | 812   | 865   | *     | *    | *     | *   | *    |
| L      | .2         | 212 | 270   | 317  | 422 | 477 | 521   | 565 | 667   | 814   | *     | *    | *     | *   | *    |
| А      | <b>\</b> 2 | 244 | 280   | 280  | 280 | 366 | 450   | 735 | 735   | 828   | *     | *    | *     | *   | *    |
| L3     |            | 107 | 129.5 | 146  | 189 | 225 | 263.5 | 295 | 321   | 373   | *     | *    | *     | *   | *    |

 $\times$ Dimensions, feature, specification, can be changed for the improvement of its performance. The \*indication is special order size.

363-19, Nusan-li, Yangchon-myeon, Gimpo-city, Gyeonggi-do, Korea Tel: +82-31-996-4133 Fax: +82-31-996-4134 http://www.dongjooAP.com E-mail: dongjooAP@dongjooAP.com