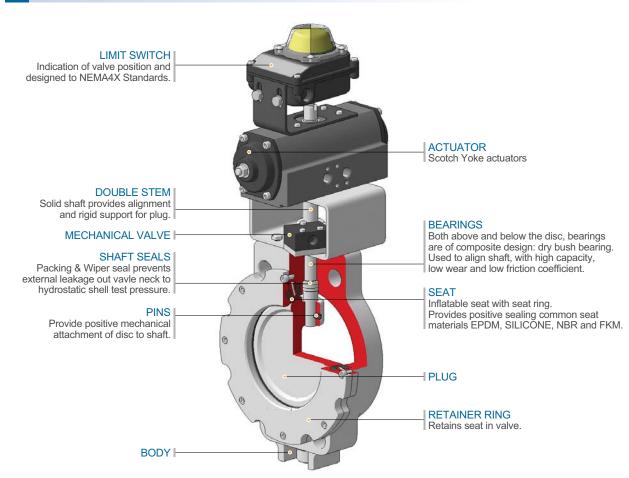

---|--|--|--|--|
| NBR        | Nitrile-Butadiene Rubber         | Buna-N / Nitrile  | Ozone Ketones, Esters,<br>Aldehydes, Luboil, Nitro Hydrocarbons          |  |  |  |  |
| EPDM       | Ethylene Propylene -Dien Monomer | Nordel / Royalene | Mineral Oils, Solvents, Aromatic Hydrocarbons                            |  |  |  |  |
| SI         | Dimethyl Polysiloxane            | Silicone Rubber   | Sodium Hydroxide, Oils, Concentrated Acids, Solvents                     |  |  |  |  |
| FKM<br>FPM | Fluorocarbon Elastomer           | Viton / Flourel   | Solvents, Ketones, Nitro Containing,<br>Compounds, CH Products Chemicals |  |  |  |  |

#### MATERIALS HANDLED

Powers, Granules, Chemicals, Minerals, Cohesive, Abrasive, Hazardous, Toxic, Friable, Detergents

### **COMPONENTS OF AIR-PLUS**