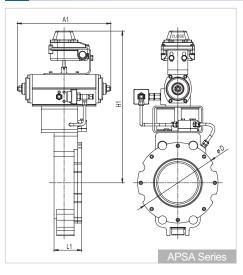

# DIMENSIONS

| Symbol | inch       | 2   | 3     | 4    | 6   | 8   | 10    | 12  | 14    | 16    | 18    | 20   | 24    | 32  | 40   |
|--------|------------|-----|-------|------|-----|-----|-------|-----|-------|-------|-------|------|-------|-----|------|
|        | mm         | 5   | 80    | 100  | 150 | 200 | 250   | 300 | 350   | 400   | 450   | 500  | 600   | 800 | 1000 |
| H1     |            | *   | *     | 382  | 455 | 506 | 560   | 585 | 650   | 699   | 763   | 828  | 927   | *   | *    |
| L      | .1         | *   | *     | 73.6 | 83  | 97  | 102   | 108 | 115.2 | 123.3 | 133.5 | 15.3 | 164.8 | *   | *    |
| D      |            | *   | *     | 175  | 240 | 290 | 355   | 400 | 445   | 483   | 538   | 593  | 697   | *   | *    |
| A1     |            | *   | *     | 244  | 282 | 282 | 366   | 366 | 450   | 450   | 450   | 828  | 828   | *   | *    |
| Н      | 12         | 408 | 457   | 483  | 530 | 613 | 682   | 787 | 812   | 865   | *     | *    | *     | *   | *    |
| L      | .2         | 212 | 270   | 317  | 422 | 477 | 521   | 565 | 667   | 814   | *     | *    | *     | *   | *    |
| А      | <b>\</b> 2 | 244 | 280   | 280  | 280 | 366 | 450   | 735 | 735   | 828   | *     | *    | *     | *   | *    |
| L3     |            | 107 | 129.5 | 146  | 189 | 225 | 263.5 | 295 | 321   | 373   | *     | *    | *     | *   | *    |

 $\times$ Dimensions, feature, specification, can be changed for the improvement of its performance. The \*indication is special order size.

363-19, Nusan-li, Yangchon-myeon, Gimpo-city, Gyeonggi-do, Korea Tel: +82-31-996-4133 Fax: +82-31-996-4134 http://www.dongjooAP.com E-mail: dongjooAP@dongjooAP.com