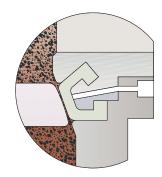

## PRINCIPLE OF OPERATION

The seat deflates during open and close, therefore avoiding contact with the plug and eliminating wear.

The seat inflates only when the plug is closed.
Providing more sealing surface and on even pressure distribution against the disc.