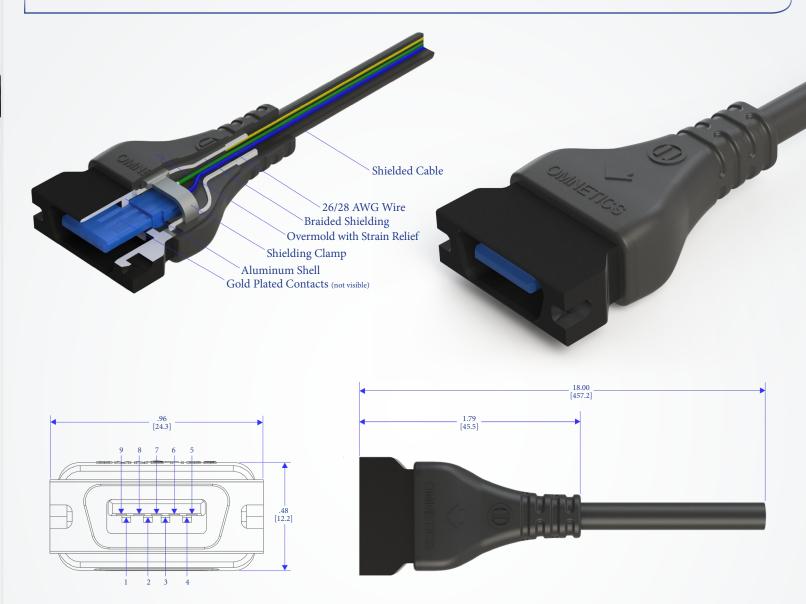

## Quick Lock USB 3.0 Receptacle

| 9 Contact Receptacle |        |                                       |                                             |        |  |  |
|----------------------|--------|---------------------------------------|---------------------------------------------|--------|--|--|
| Socket #             | Color  | Notes                                 | Specifications                              | AWG    |  |  |
| 1                    | Red    | -                                     | +5 V Power                                  | 26 AWG |  |  |
| 2                    | White  | Pair                                  | USB 2.0 Differential Pair                   | 28AWG  |  |  |
| 3                    | Green  |                                       | USB 2.0 Differential Pair                   | ZoAWG  |  |  |
| 4                    | Black  | -                                     | Ground for Power Return                     | 26 AWG |  |  |
| 5                    | Blue   | Twisted Pair                          | SuperSpeed Receiver                         | 26 AWG |  |  |
| 6                    | Yellow |                                       | Differential Pair                           | 20 AWG |  |  |
| 7                    | Bare   | Drain Wires From 26 AWG Twisted Pairs | Ground for Signal Return                    | -      |  |  |
| 8                    | Violet | Twisted Pair                          | SuperSpeed Transmitter<br>Differential Pair | 26 AWG |  |  |
| 9                    | Orange |                                       | Differential Pair                           | 20 AWG |  |  |