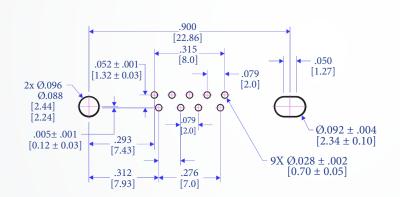

### Quick Lock USB 3.0 Receptacle

# Quick Lock USB 3.0 Receptacle

| 9 Contact Receptacle |        |                                       |                                             |        |  |  |  |
|----------------------|--------|---------------------------------------|---------------------------------------------|--------|--|--|--|
| Socket #             | Color  | Notes                                 | Specifications                              | AWG    |  |  |  |
| 1                    | Red    | -                                     | +5 V Power                                  | 26 AWG |  |  |  |
| 2                    | White  | Pair                                  | USB 2.0 Differential Pair                   | 28AWG  |  |  |  |
| 3                    | Green  |                                       | USB 2.0 Differential Pair                   | 28AWG  |  |  |  |
| 4                    | Black  | -                                     | Ground for Power Return                     | 26 AWG |  |  |  |
| 5                    | Blue   | Twisted Pair                          | SuperSpeed Receiver<br>Differential Pair    | 26 AWG |  |  |  |
| 6                    | Yellow |                                       | Differential Pair                           | 20 AWG |  |  |  |
| 7                    | Bare   | Drain Wires From 26 AWG Twisted Pairs | Ground for Signal Return                    | -      |  |  |  |
| 8                    | Violet | Twisted Pair                          | SuperSpeed Transmitter<br>Differential Pair | 26 AMC |  |  |  |
| 9                    | Orange |                                       | Differential Pair                           | 26 AWG |  |  |  |