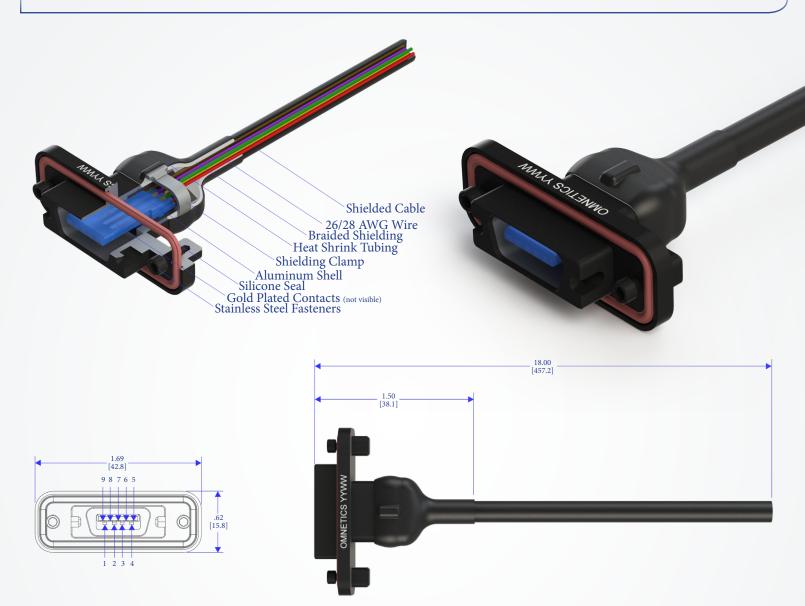

### Quick Lock USB 3.0 Receptacle

## Quick Lock USB 3.0 Plug

|          | 9 Contact Plug   |                                       |                                             |        |  |  |
|----------|------------------|---------------------------------------|---------------------------------------------|--------|--|--|
| Socket # | Color            | Notes                                 | Specifications                              | AWG    |  |  |
| 1        | Red              | -                                     | +5 V Power                                  | 26 AWG |  |  |
| 2 3      | White<br>Green   | Pair                                  | USB 2.0 Differential Pair                   | 28AWG  |  |  |
| 4        | Black            | -                                     | Ground for Power Return                     | 26 AWG |  |  |
| 5 6      | Blue<br>Yellow   | Twisted Pair                          | SuperSpeed Receiver<br>Differential Pair    | 26 AWG |  |  |
| 7        | Bare             | Drain Wires From 26 AWG Twisted Pairs | Ground for Signal Return                    | -      |  |  |
| 8 9      | Violet<br>Orange | Twisted Pair                          | SuperSpeed Transmitter<br>Differential Pair | 26 AWG |  |  |