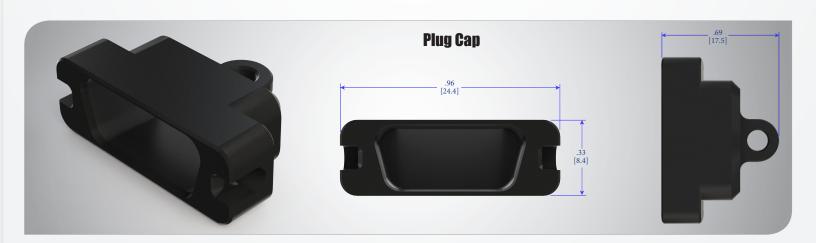

| Ground for Power Return                     | 26 AWG |  |  |  |
| 5                    | Blue   | Twisted Pair                          | SuperSpeed Receiver<br>Differential Pair    | 26 AWG |  |  |  |
| 6                    | Yellow |                                       | Differential Pair                           | 20 AWG |  |  |  |
| 7                    | Bare   | Drain Wires From 26 AWG Twisted Pairs | Ground for Signal Return                    | -      |  |  |  |
| 8                    | Violet | Twisted Pair                          | SuperSpeed Transmitter<br>Differential Pair | 26 AMC |  |  |  |
| 9                    | Orange |                                       | Differential Pair                           | 26 AWG |  |  |  |



#### Quick Lock USB 3.0 Accessories