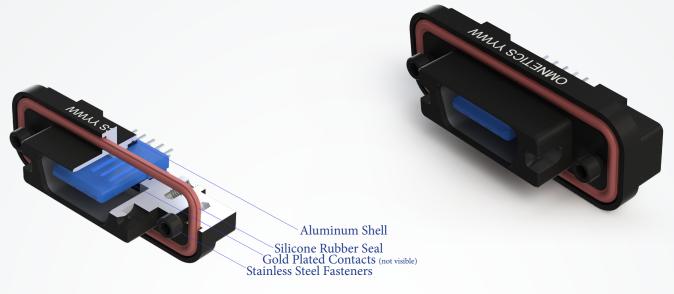

| 26 AWG |  |  |
| 5                    | Blue   | Twisted Pair                          | SuperSpeed Receiver                         | 26 AWG |  |  |
| 6                    | Yellow |                                       | Differential Pair                           | 20 AWG |  |  |
| 7                    | Bare   | Drain Wires From 26 AWG Twisted Pairs | Ground for Signal Return                    | -      |  |  |
| 8                    | Violet | Twisted Pair                          | SuperSpeed Transmitter<br>Differential Pair | 26 AWG |  |  |
| 9                    | Orange |                                       | Differential Pair                           | 20 AWG |  |  |



#### Quick Lock USB 3.0 Receptacle Panel Mount



### Quick Lock USB 3.0 Receptacle









# Quick Lock USB 3.0 Receptacle



| 9 Contact Receptacle |        |                                       |                                             |        |  |  |  |
|----------------------|--------|---------------------------------------|---------------------------------------------|--------|--|--|--|
| Socket #             | Color  | Notes                                 | Specifications                              | AWG    |  |  |  |
| 1                    | Red    | -                                     | +5 V Power                                  | 26 AWG |  |  |  |
| 2                    | White  | Pair                                  | USB 2.0 Differential Pair                   | 28AWG  |  |  |  |
| 3                    | Green  |