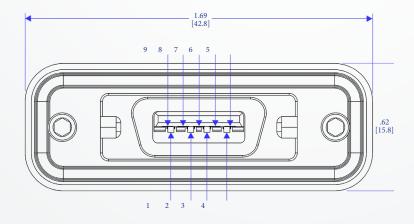

## Quick Lock USB 3.0 Plug

|          | 9 Contact Plug   |                                       |                                             |        |  |  |
|----------|------------------|---------------------------------------|---------------------------------------------|--------|--|--|
| Socket # | Color            | Notes                                 | Specifications                              | AWG    |  |  |
| 1        | Red              | -                                     | +5 V Power                                  | 26 AWG |  |  |
| 2 3      | White<br>Green   | Pair                                  | USB 2.0 Differential Pair                   | 28AWG  |  |  |
| 4        | Black            | -                                     | Ground for Power Return                     | 26 AWG |  |  |
| 5 6      | Blue<br>Yellow   | Twisted Pair                          | SuperSpeed Receiver<br>Differential Pair    | 26 AWG |  |  |
| 7        | Bare             | Drain Wires From 26 AWG Twisted Pairs | Ground for Signal Return                    | -      |  |  |
| 8 9      | Violet<br>Orange | Twisted Pair                          | SuperSpeed Transmitter<br>Differential Pair | 26 AWG |  |  |

## Quick Lock USB 3.0 Receptacle

| 9 Contact Receptacle |        |                                       |                                             |        |  |  |
|----------------------|--------|---------------------------------------|---------------------------------------------|--------|--|--|
| Socket #             | Color  | Notes                                 | Specifications                              | AWG    |  |  |
| 1                    | Red    | -                                     | +5 V Power                                  | 26 AWG |  |  |
| 2                    | White  | Pair                                  | USB 2.0 Differential Pair                   | 28AWG  |  |  |
| 3                    | Green  |                                       | USB 2.0 Differential Pair                   | ZoAWG  |  |  |
| 4                    | Black  | -                                     | Ground for Power Return                     | 26 AWG |  |  |
| 5                    | Blue   | Twisted Pair                          | SuperSpeed Receiver                         | 26 AWG |  |  |
| 6                    | Yellow |                                       | Differential Pair                           | 20 AWG |  |  |
| 7                    | Bare   | Drain Wires From 26 AWG Twisted Pairs | Ground for Signal Return                    | -      |  |  |
| 8                    | Violet | Twisted Pair                          | SuperSpeed Transmitter<br>Differential Pair | 26 AWG |  |  |
| 9                    | Orange |                                       | Differential Pair                           | 20 AWG |  |  |