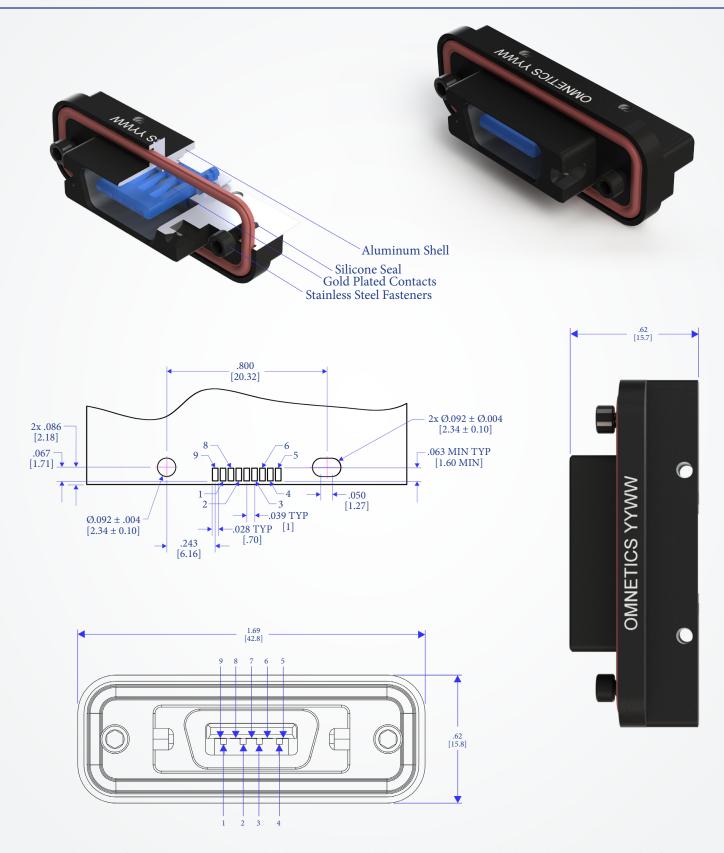

| Ground for Power Return                     | 26 AWG |  |  |
| 5                    | Blue   | Twisted Pair                          | SuperSpeed Receiver                         | 26 AWG |  |  |
| 6                    | Yellow |                                       | Differential Pair                           | 20 AWG |  |  |
| 7                    | Bare   | Drain Wires From 26 AWG Twisted Pairs | Ground for Signal Return                    | -      |  |  |
| 8                    | Violet | Twisted Pair                          | SuperSpeed Transmitter<br>Differential Pair | 26 AWG |  |  |
| 9                    | Orange |                                       | Differential Pair                           | 20 AWG |  |  |



#### Quick Lock USB 3.0 Receptacle Panel Mount



### Quick Lock USB 3.0 Receptacle









# Quick Lock USB 3.0 Receptacle



| 9 Contact Receptacle |        |                                       |                                             |        |  |  |  |
|----------------------|--------|---------------------------------------|---------------------------------------------|--------|--|--|--|
| Socket #             | Color  | Notes                                 | Specifications                              | AWG    |  |  |  |
| 1                    | Red    | -                                     | +5 V Power                                  | 26 AWG |  |  |  |
| 2                    | White  | Pair                                  | USB 2.0 Differential Pair                   | 28AWG  |  |  |  |
| 3                    | Green