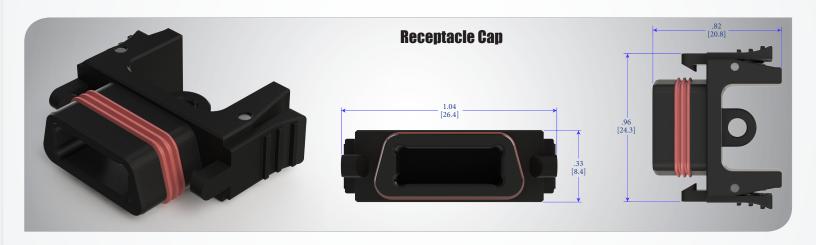

| Ground for Power Return                     | 26 AWG |  |  |  |
| 5                    | Blue   | Twisted Pair                          | SuperSpeed Receiver<br>Differential Pair    | 26 AWG |  |  |  |
| 6                    | Yellow |                                       | Differential Pair                           | 20 AWG |  |  |  |
| 7                    | Bare   | Drain Wires From 26 AWG Twisted Pairs | Ground for Signal Return                    | -      |  |  |  |
| 8                    | Violet | Twisted Pair                          | SuperSpeed Transmitter<br>Differential Pair | 26 AMC |  |  |  |
| 9                    | Orange |                                       | Differential Pair                           | 26 AWG |  |  |  |



#### Quick Lock USB 3.0 Accessories