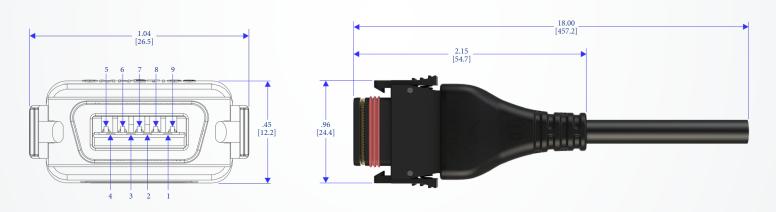

### Quick Lock USB 3.0 Receptacle

# Quick Lock USB 3.0 Receptacle

| 9 Contact Receptacle |        |                                       |                                             |        |  |  |  |
|----------------------|--------|---------------------------------------|---------------------------------------------|--------|--|--|--|
| Socket #             | Color  | Notes                                 | Specifications                              | AWG    |  |  |  |
| 1                    | Red    | -                                     | +5 V Power                                  | 26 AWG |  |  |  |
| 2                    | White  | Pair                                  | USB 2.0 Differential Pair                   | 28AWG  |  |  |  |
| 3                    | Green  |                                       | USB 2.0 Differential Pair                   | 28AWG  |  |  |  |
| 4                    | Black  | -                                     | Ground for Power Return                     | 26 AWG |  |  |  |
| 5                    | Blue   | Twisted Pair                          | SuperSpeed Receiver<br>Differential Pair    | 26 AWG |  |  |  |
| 6                    | Yellow |                                       | Differential Pair                           | 20 AWG |  |  |  |
| 7                    | Bare   | Drain Wires From 26 AWG Twisted Pairs | Ground for Signal Return                    | -      |  |  |  |
| 8                    | Violet | Twisted Pair                          | SuperSpeed Transmitter<br>Differential Pair | 26 AMC |  |  |  |
| 9                    | Orange |                                       | Differential Pair                           | 26 AWG |  |  |  |