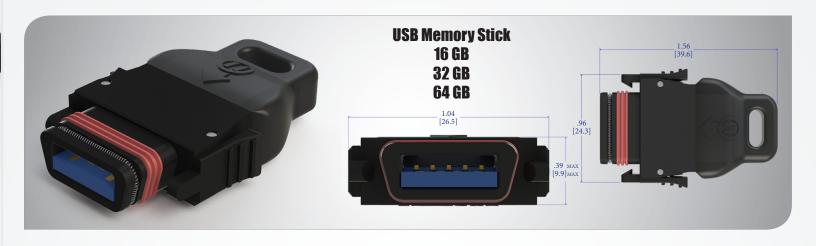

| Ground for Power Return                     | 26 AWG |  |  |  |
| 5                    | Blue   | Twisted Pair                          | SuperSpeed Receiver<br>Differential Pair    | 26 AWG |  |  |  |
| 6                    | Yellow |                                       | Differential Pair                           | 20 AWG |  |  |  |
| 7                    | Bare   | Drain Wires From 26 AWG Twisted Pairs | Ground for Signal Return                    | -      |  |  |  |
| 8                    | Violet | Twisted Pair                          | SuperSpeed Transmitter<br>Differential Pair | 26 AMC |  |  |  |
| 9                    | Orange |                                       | Differential Pair                           | 26 AWG |  |  |  |



#### Quick Lock USB 3.0 Accessories