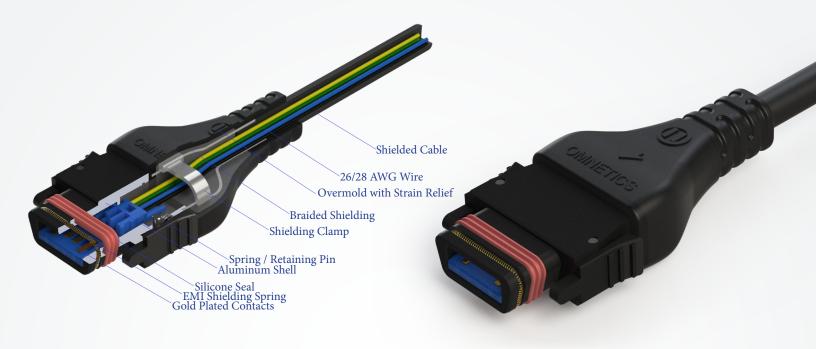

## Quick Lock USB 3.0 Plug

|          | 9 Contact Plug   |                                       |                                             |        |  |  |
|----------|------------------|---------------------------------------|---------------------------------------------|--------|--|--|
| Socket # | Color            | Notes                                 | Specifications                              | AWG    |  |  |
| 1        | Red              | -                                     | +5 V Power                                  | 26 AWG |  |  |
| 2 3      | White<br>Green   | Pair                                  | USB 2.0 Differential Pair                   | 28AWG  |  |  |
| 4        | Black            | -                                     | Ground for Power Return                     | 26 AWG |  |  |
| 5 6      | Blue<br>Yellow   | Twisted Pair                          | SuperSpeed Receiver<br>Differential Pair    | 26 AWG |  |  |
| 7        | Bare             | Drain Wires From 26 AWG Twisted Pairs | Ground for Signal Return                    | -      |  |  |
| 8 9      | Violet<br>Orange | Twisted Pair                          | SuperSpeed Transmitter<br>Differential Pair | 26 AWG |  |  |