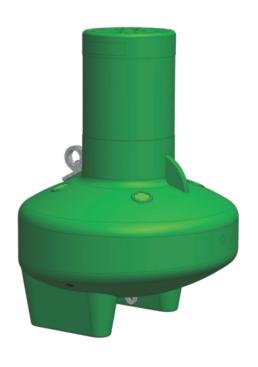

### Sentinel® multi-purpose buoy

SB-1500 is a product of Tideland's continued development of higher performance, low maintenance, cost-effective multi-purpose buoys for use in all marine environments. The unique design of this buoy allows it to be deployed in a wide variety of applications that include shallow water, channel edges, rivers up to 6 knots current, deep harbours and fast current tidal.

#### **CHARACTERISTICS**

- UV-STABILISED POLYETHYLENE –
   Rotationally moulded to form a seamless body, 9.5mm thick, able to withstand knocks and/or collision. Through a unique mould design and a controlled process, an increased thickness is formed at major stres points. This rugged material is abrasion resistant and repels marine growth, eliminating costly sandblasting and painting.
- LONG-TERM STRENGTH SB-1500 is quipped with a galvanised steel mooring and lifting eye and the complete assembly is removable for inspection. SB-1500 buoy is EPS foam filled to prevent significant water ingress in event of a puncture. As with all Sentinel®punctures are on-station repairable.

- STABILITY SB-1500 is ideal for up to 6 knots. The unique keel with 160kg (350lb) of internal the buoy stable, upright and
- MATCHING OR ALTERNATING COLOURS SB-1500 is available in all recommended IALA colours, including cardinal and bifurcation markings, with optional IALA recommended topmarks and daymark