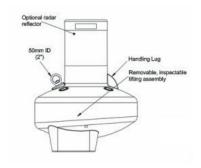

#### **CHARACTERISTICS**

- UV-STABILISED POLYETHYLENE –
   Rotationally moulded to form a seamless body, 9.5mm thick, able to withstand knocks and/or collision. Through a unique mould design and a controlled process, an increased thickness is formed at major stres points. This rugged material is abrasion resistant and repels marine growth, eliminating costly sandblasting and painting.
- LONG-TERM STRENGTH SB-1500 is quipped with a galvanised steel mooring and lifting eye and the complete assembly is removable for inspection. SB-1500 buoy is EPS foam filled to prevent significant water ingress in event of a puncture. As with all Sentinel®punctures are on-station repairable.

### **OPTIONAL EQUIPMENT**

- Internal radar reflector
- Repair equipment
- 4" Lifting eye