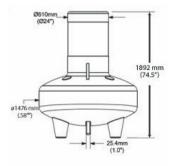

### Sentinel® multi-purpose buoy

| Construction         | Rotationally moulded in medium density<br>UV-stabilised virgin polyethylene, 9.5mm<br>thick |
|----------------------|---------------------------------------------------------------------------------------------|
| Foam Filling         | Polyurethane foam                                                                           |
| Air Weight           | 261kg (575lb)                                                                               |
| Diameter             | 1500mm (58in)                                                                               |
| Focal Plane Height   | 1760mm (69in)                                                                               |
| Draft                | 419mm (16.5)                                                                                |
| Freeboard            | 318mm (12.5)                                                                                |
| Submergence          | 17Kg/cm (95lb/in)                                                                           |
| Surface Colour       | As Specified                                                                                |
| Radar Reflector      | 10m <sup>2</sup> X -Band                                                                    |
| Maximum Mooring Load | 540Kg (1190lb)                                                                              |
| Maximum Current      | 6 knots                                                                                     |