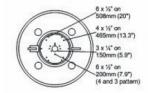

### Sentinel® multi-purpose buoy

| Construction         | Rotationally moulded in medium density<br>UV-stabilised virgin polyethylene, 9.5mm<br>thick |
|----------------------|---------------------------------------------------------------------------------------------|
| Foam Filling         | Polyurethane foam                                                                           |
| Air Weight           | 261kg (575lb)                                                                               |
| Diameter             | 1500mm (58in)                                                                               |
| Focal Plane Height   | 1760mm (69in)                                                                               |
| Draft                | 419mm (16.5)                                                                                |
| Freeboard            | 318mm (12.5)                                                                                |
| Submergence          | 17Kg/cm (95lb/in)                                                                           |
| Surface Colour       | As Specified                                                                                |
| Radar Reflector      | 10m <sup>2</sup> X -Band                                                                    |
| Maximum Mooring Load | 540Kg (1190lb)                                                                              |
| Maximum Current      | 6 knots                                                                                     |