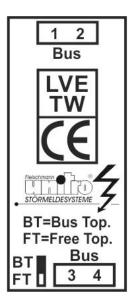

# **Terminal Connection diagram**

#### **Technical data:**

- 1. <u>Type of construction:</u> snap-on housing 18 x 90 x 58mm high
- 2. <u>Degree of protection:</u> IP20
- 3. Weight: approx. 100g
- 4. <u>Climatic conditions:</u> in accordance with UNITRO-Standard
- 5. <u>Connection:</u> screw-type terminals/ plug connection max. 1,5mm²
- 6. Function:
  termination resistor for TP / FT networks
  (FTT10 / LPT10)
  slide switch selectable bus topology (BT)
  or free topology (FT)
  (for bus topology is a resistance at both ends
  of each required)
- 7. <u>Leakage distances and clearances:</u> in accordance with UNITRO-Standard
- 8. <u>EMC, immunity of interference:</u> UNITRO-Standard, in accordance with EN 61000