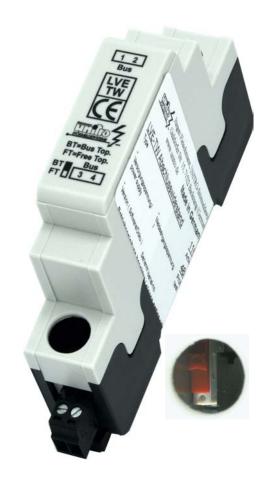

#### **LVE-TW**

termination resistor for TP / FT LON-networks

## **System features:**

- Snap-on housing for distributor installation in snap-on breakers design 18 x 90 x 58mm high
- Degree of protection IP20
- Terminator resistor for TP / FT networks (FTT10 / LPT10)
- Slide switch selectable bus topology (BT) or free topology (FT) (for bus topology is a resistance at both ends of each required)
- EMC-values: UNITRO-Standard in accordance with EN 61000

#### **Technical data:**

- 1. <u>Type of construction:</u> snap-on housing 18 x 90 x 58mm high
- 2. <u>Degree of protection:</u> IP20
- 3. Weight: approx. 100g
- 4. <u>Climatic conditions:</u> in accordance with UNITRO-Standard
- 5. <u>Connection:</u> screw-type terminals/ plug connection max. 1,5mm²
- 6. Function:
  termination resistor for TP / FT networks
  (FTT10 / LPT10)
  slide switch selectable bus topology (BT)
  or free topology (FT)
  (for bus topology is a resistance at both ends
  of each required)
- 7. <u>Leakage distances and clearances:</u> in accordance with UNITRO-Standard
- 8. <u>EMC, immunity of interference:</u> UNITRO-Standard, in accordance with EN 61000