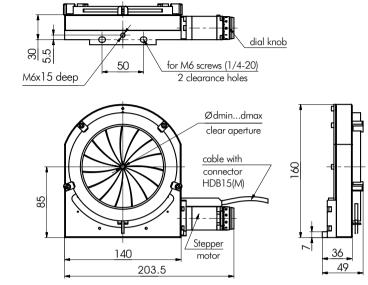

# MOTORIZED IRIS DIAPHRAGMS (Max. Aperture Range 60-98 mm)

- Smooth and fast operation
- Continuously adjustable light attenuation
- Compact design
- Control via PC through USB or RS232
- Adjustable inserts

997 Series Motorized Iris Diaphragm Mount was developed due to interest in our previously presented motorized iris 993 Series. Motorized Iris Diaphragm is designed for our small medium family. Unfortunately it is impossible to interchange iris diaphragms at home since every diaphramg has its own adapter ring and requires calibration.

#### **SPECIFICATIONS**

| Closing speed (min to max) | 3 sec            |
|----------------------------|------------------|
| Stepper motor/gear         | 195:1            |
| Limit switch               | 2, mechanical    |
| Switch polarity            | pushed is closed |

#### TEMPERATURE LIMITS

- AR Leaves with AR coating, for temperatures up to 180 °C
- N Springsteel, black finished, for temperatures up to 250 °C
- H Stainless steel, for temperatures up to 400 °C

| Catalogue<br>number | Diaphragm<br>used | Max. aperture,<br>mm | Min. aperture,<br>mm | Resolution,<br>steps per mm |
|---------------------|-------------------|----------------------|----------------------|-----------------------------|
| 997-8260-H          | 993-8260-H        | 60                   | 4                    | 696                         |
| 997-8260-N          | 993-8260-N        | 60                   | 4                    | 696                         |
| 997-1075-H          | 993-1075-H        | 75                   | 4                    | 549                         |
| 997-1075-N          | 993-1075-N        | 75                   | 4                    | 549                         |
| 997-1181-AR         | 993-1181-AR       | 81                   | 3                    | 500                         |
| 997-1290-AR         | 993-1290-AR       | 90                   | 3.5                  | 451                         |
| 997-1398-H          | 993-1398-H        | 98                   | 4                    | 415                         |
| 997-1398-N          | 993-1398-N        | 98                   | 4                    | 415                         |