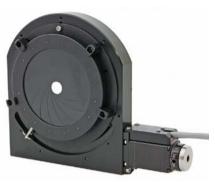

# MOTORIZED IRIS DIAPHRAGMS (Max. Aperture Range 60-98 mm)

- Smooth and fast operation
- Continuously adjustable light attenuation
- Compact design
- Control via PC through USB or RS232
- Adjustable inserts

997 Series Motorized Iris Diaphragm Mount was developed due to interest in our previously presented motorized iris 993 Series. Motorized Iris Diaphragm is designed for our small medium family. Unfortunately it is impossible to interchange iris diaphragms at home since every diaphramg has its own adapter ring and requires calibration.