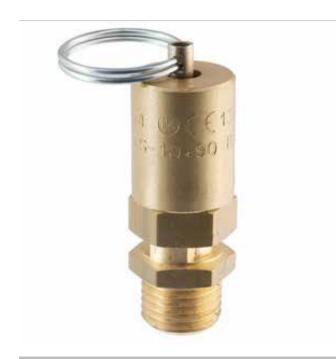

## **DESCRIPTION**

NA" model safety valvefor air compressors, pneumatic circuits or other air or steam pressure vessels. This model discharges the fluid directly into the atmosphere. The safety valvecan be customised by setting pressure, fitting/thread, bodymaterial, sealer compound, spring, with or without CE certification, with or without inspection ring."