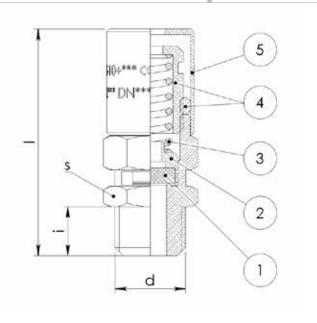

## Safety valve NA G 1/4 set

**BODY MATERIAL** Brass

- (1) SEAL NBR or FKM or GLT or EPDM or HNBR
- (2) PRESSURE REGULATOR Brass
- (3) SPRING C98 or INOX AISI 302 or INOX AISI 316
- (4) REGULATOR Brass
- (5) PROTECTION CAP Brass

| Article   | d    | i[mm] | s[mm] | l[mm] | weight[g] |
|-----------|------|-------|-------|-------|-----------|
| 210109991 | G1/4 | 9     | 15    | 42 ~  | 42        |